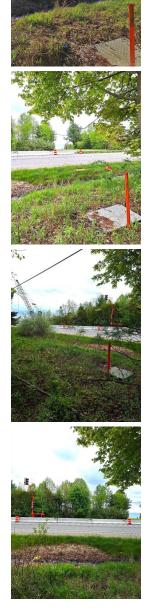

## Lakeshore Rd Parcel 2, Applegate, MI 48401

- » MLS #: 50176016
- » Land | Lot: 71,003 ft<sup>2</sup> (1.63 acres)
- » More Info: LakeshoreRdParcel2.IsForSale.com

Michael Rickerman (810) 712-1568 mikerickerman@yahoo.com

Sown

Town & Country Realty-Lexington 5543 Main St Lexington, MI 48450 (810) 712-1568

Remarks

Build your Dream Home near the Shores of Lake Huron! Located on the west side of Lakeshore Road, this 1.63 Acre parcel offers small windows of majestic Lake Huron views. Note: IF MDOT (Michigan Department of Transportation), who owns the land East of Lakeshore Road, trims the current trees OR would allow a permit for the trees to be trimmed/cut - then your Lake Views would increase dramatically! Prime location nestled between the Villages of Lexington & Port Sanilac on M-25. City Water available @ Road (assessment to be assumed). Natural Gas, Electric & Fiber Internet all also at Lakeshore Road! Rare opportunity - don't let it pass you by!