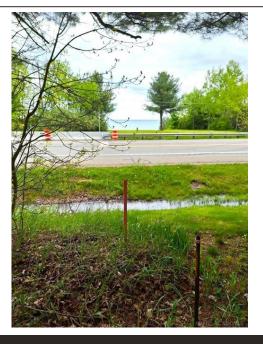

## Lakeshore Rd Parcel 2, Applegate, MI 48401

- » MLS #: 50176016
- » Land | Lot: 71,003 ft<sup>2</sup> (1.63 acres)
- » More Info: LakeshoreRdParcel2.IsForSale.com

Michael Rickerman (810) 712-1568 mikerickerman@yahoo.com

Sown

Town & Country Realty-Lexington 5543 Main St Lexington, MI 48450 (810) 712-1568

Remarks

Build your Dream Home near the Shores of Lake Huron! Located on the west side of Lakeshore Road, this 1.63 Acre parcel offers small windows of majestic Lake Huron views. Note: IF MDOT (Michigan Department of Transportation), who owns the land East of Lakeshore Road, trims the current trees OR would allow a permit for the trees to be trimmed/cut - then your Lake Views would increase dramatically! Prime location nestled between the Villages of Lexington & Port Sanilac on M-25. City Water available @ Road (assessment to be assumed). Natural Gas, Electric & Fiber Internet all also at Lakeshore Road! Rare opportunity - don't let it pass you by!